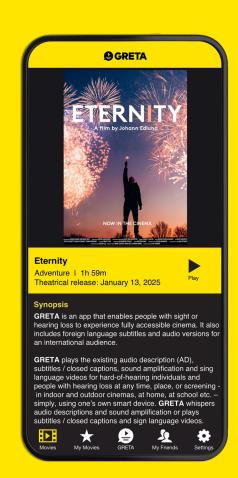

#### **GRETA** provides:

- Audio description
- Closed captions
- Sound amplification
- Sign language videos
- Multiple languages

Easily from ones own smartphone in any movie theater!

GRETA automatically synchronizes with the movie sound. Just sit back and enjoy the movie. We wish you lots of fun!